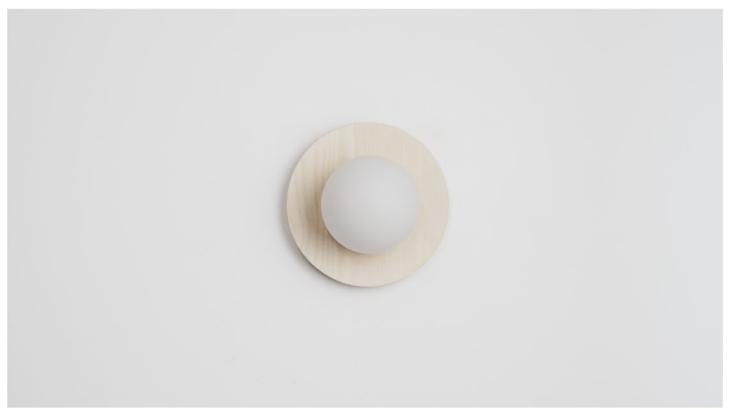

## **TABLET 6**

The Tablet series consists of multiple wood backing plates that showcase the glass globe as it sinks into the wood behind it. This series is available in multiple finishes and can be mounted in a wall or flush ceiling mount.

| Color Options                                              | Model TABLET 6                       | Specs                                                 |
|------------------------------------------------------------|--------------------------------------|-------------------------------------------------------|
| Natural Ash Opal Glass White Ash Matte Glass               | Product Weight 3 lbs                 | 120V Input 50/60Hz<br>3 Watt<br>est. 300 lumens       |
| Black Ash Walnut                                           | Dimensions Diameter: 6" Depth: 3.85" | LED Lifespan<br>25K hours<br>Lamping<br>1 x G9 Socket |
| Materials<br>Wood Backing Plate<br>Glass Globe<br>Aluminum | Certification  cut                   | 2700К, 3000К<br><b>Dimming</b><br>ELV                 |