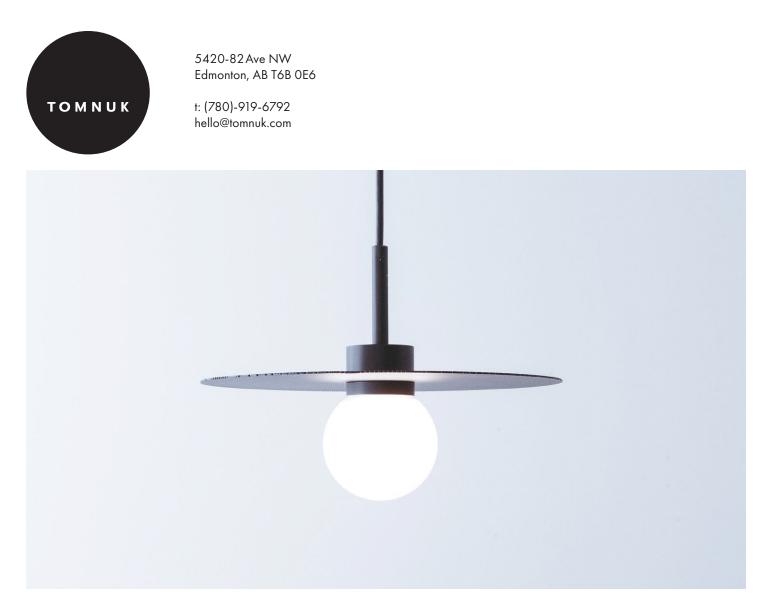

## **VEIL DISK PENDANT**

The Veil Lighting Collection utilizes perforated steel shades to obscure the fixtures source of light, creating an ever changing visual illusion. Made of hand-blown glass and perforated steel in a variety of finishes.

Colour Options Black White Silver

Materials Aluminum housing Perforated Steel Shade Hand Blown Glass Globe Model Veil Disc Pendant

ell Disc rendani

**LED Lifespan** 25K hours

Certification

Product Weight 4 lbs

Dimensions Height: 7.56" Width: 11.50" Globe: 3.5"

**Canopy** Diam 5" black or white

**Cord Lenght** 72″ black or white **Specs** 120V Input 50/60Hz 3 W 300Lumens

Lamping 1 x G9 Socket 2700, 3000, 4000K

Dimming ELV