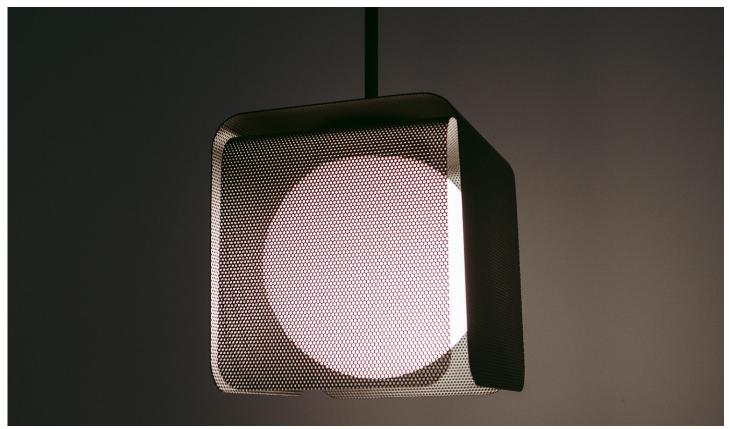

## **VEIL PENDANT**

The Veil Lighting Collection utilizes perforated steel shades to obscure the fixtures source of light, creating an ever changing visual illusion. Made of hand-blown glass and perforated steel in a variety of finishes.

Colour Options

Materials Perforated Steel Shade Hand Blown Glass Globe Tubular Aluminum Stem Model Veil Pendant

**LED Lifespan** 25K hours

Certification

Product Weight 8.0 lbs

Dimensions Tubular Stand length made to order Height: 9.25" Width: 8.5" Depth: 8.5"