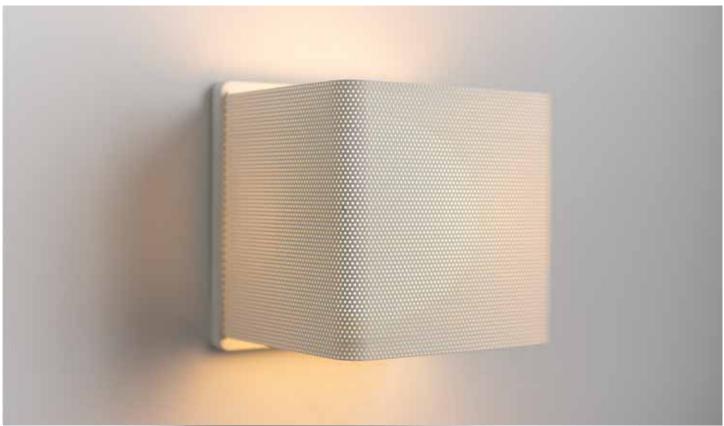

## **VEIL WALL SCONCE 8**

The Veil Lighting Collection utilizes perforated steel shades to obscure the fixtures source of light, creating an ever changing visual illusion. Made of hand-blown glass and perforated steel in a variety of finishes. Multiple mounting styles available.

Materials Aluminum Backing Plate Perforated Steel Shade Hand Blown Glass Globe Model Veil Sconce 8

**LED Lifespan** 25K hours

Certification

**Product Weight** 4.35 lbs

Dimensions Height: 7.87" Width: 7.87" Depth: 6.57" Globe: 6" **Specs** 120V Input 50/60Hz 9W 800 Lumens