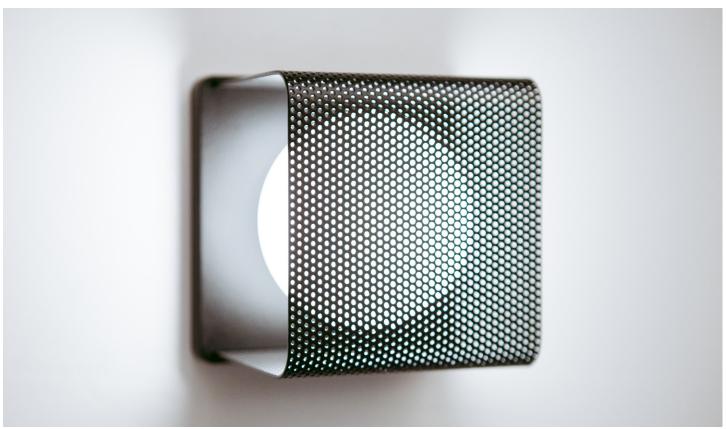

## **VEIL WALL SCONCE**

The Veil Lighting Collection utilizes perforated steel shades to obscure the fixtures source of light, creating an ever changing visual illusion. Made of hand-blown glass and perforated steel in a variety of finishes. Multiple mounting styles available.

| Colour Options         | Model Veil Sconce    | Product Weight | Specs              |
|------------------------|----------------------|----------------|--------------------|
|                        |                      | 2.5 lbs        | 120V Input 50/60Hz |
| Black White Silver     |                      |                | 3W<br>300 Lumens   |
|                        |                      | ·              | 300 Lumens         |
|                        |                      | Dimensions     |                    |
| Materials              | LED I:               | Height: 4.75"  | Lamping            |
| Aluminum Backing Plate | LED Lifespan         | Width: 4.75"   | 1 x G9 Socket      |
| Perforated Steel Shade | 25K hours            | Depth: 3.87"   | 2700, 3000, 4000K  |
| Hand Blown Glass Globe |                      | Globe: 3.5"    |                    |
|                        | Certification        |                |                    |
|                        | (Th)                 |                | Dimming            |
|                        | C Lagrandus Intertek |                | ELV                |